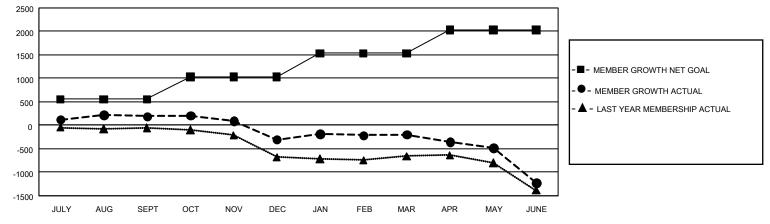

## GMT MONTHLY MEMBERSHIP PROGRESS REPORT

GMT Constitutional Area 7, Group A

REPORT DOES NOT INCLUDE CLUBS IN UNDISTRICTED AREAS.

| Clubs                 |               |           |               | Members               |                        |                         |                                                    |  |  |
|-----------------------|---------------|-----------|---------------|-----------------------|------------------------|-------------------------|----------------------------------------------------|--|--|
| RESULTS FOR 2019-2020 |               |           |               | RESULTS FOR 2019-2020 |                        |                         |                                                    |  |  |
| QUARTER               | NEW CLUB GOAL | NEW CLUBS | DROPPED CLUBS | QUARTER MEME          | BER GROWTH NET<br>GOAL | MEMBER GROWTH<br>ACTUAL | DROPPED<br>MEMBERS ACTUAL<br>(including transfers) |  |  |
| JULY/AUG/SEPT         | 6             | 2         | 7             | JULY/AUG/SEPT         | 1,656                  | 1,100                   | 774                                                |  |  |
| OCT/NOV/DEC           | 24            | 1         | 4             | OCT/NOV/DEC           | 1,443                  | 685                     | 1,083                                              |  |  |
| JAN/FEB/MAR           | 15            | 7         | 5             | JAN/FEB/MAR           | 1,506                  | 1,098                   | 869                                                |  |  |
| APR/MAY/JUNE          | 33            | 5         | 6             | APR/MAY/JUNE          | 1,503                  | 514                     | 1,416                                              |  |  |