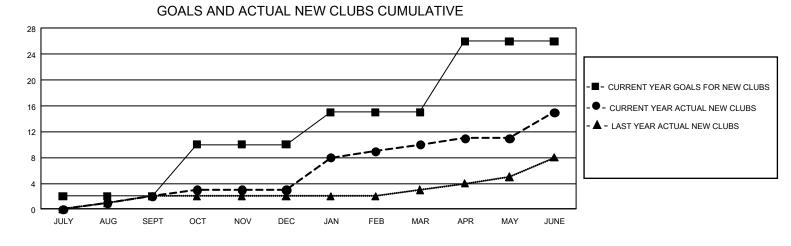

## GMT MONTHLY MEMBERSHIP PROGRESS REPORT

GMT Constitutional Area 7, Group A

REPORT DOES NOT INCLUDE CLUBS IN UNDISTRICTED AREAS.

| Clubs                 |               |           |               | Members               |                        |                         |                                                    |  |  |
|-----------------------|---------------|-----------|---------------|-----------------------|------------------------|-------------------------|----------------------------------------------------|--|--|
| RESULTS FOR 2019-2020 |               |           |               | RESULTS FOR 2019-2020 |                        |                         |                                                    |  |  |
| QUARTER               | NEW CLUB GOAL | NEW CLUBS | DROPPED CLUBS | QUARTER MEME          | BER GROWTH NET<br>GOAL | MEMBER GROWTH<br>ACTUAL | DROPPED<br>MEMBERS ACTUAL<br>(including transfers) |  |  |
| JULY/AUG/SEPT         | 6             | 2         | 7             | JULY/AUG/SEPT         | 1,656                  | 1,100                   | 774                                                |  |  |
| OCT/NOV/DEC           | 24            | 1         | 4             | OCT/NOV/DEC           | 1,443                  | 685                     | 1,083                                              |  |  |
| JAN/FEB/MAR           | 15            | 7         | 5             | JAN/FEB/MAR           | 1,506                  | 1,098                   | 869                                                |  |  |
| APR/MAY/JUNE          | 33            | 5         | 6             | APR/MAY/JUNE          | 1,503                  | 514                     | 1,416                                              |  |  |